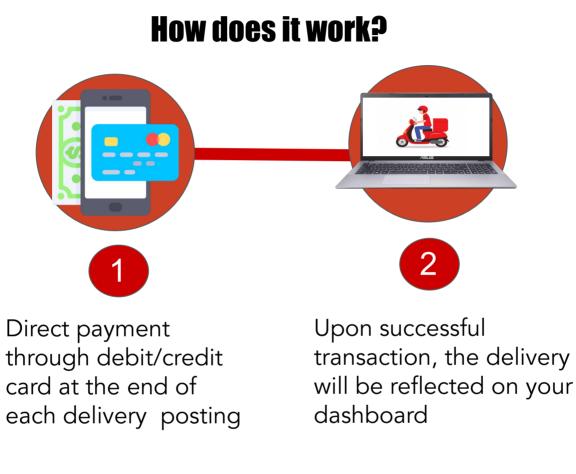

#### **PAYMENT METHOD**

**Debit/Credit Card** payment method: For companies with the occasional delivery. Payment will be made on per-delivery basis. There would be a non-refundable card processing fee of 3.4% + \$0.60 per transaction.

### How do i pay by Debit/Credit Card?

At the end of each delivery posting, select "Credit Card". Enter your debit/credit card details to pay

#### PAYMENT METHOD

Viamove Digital Wallet is the seamless payment method for all your deliveries; it works exactly like cash, but better! Simply top up your preferred value through the credit/debit card, bank transfer or paynow, it will be reflected as Credits in your account. All deposits will be protected by Escrow until the work is completed.