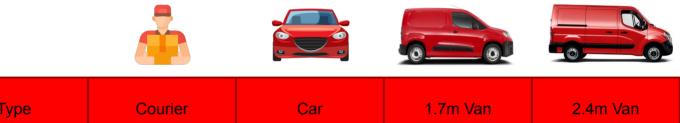

#### VEHICLE TYPE

| Туре                    | Courier                   | Car                       | 1.7m Van                   | 2.4m Van                   |
|-------------------------|---------------------------|---------------------------|----------------------------|----------------------------|
| Operating Hours         |                           | 2                         | 24/7                       |                            |
| *Weight                 | ≤ 8kg                     | ≤ 20kg                    | ≤ 400kg                    | ≤ 800kg                    |
| *Dimension              | 40 x 25 x 25cm            | 70 x 50 x 50cm            | 160 x 120 x 100cm          | 230 x 120 x 120cm          |
| Base Price              | Starting from \$10        | Starting from \$12        | Starting from \$30         | Starting from \$38         |
| Additional Stop<br>fee: | +\$5<br>(Maximum 2 Stops) | +\$5<br>(Maximum 5 Stops) | +\$5<br>(Maximum 10 Stops) | +\$5<br>(Maximum 10 Stops) |