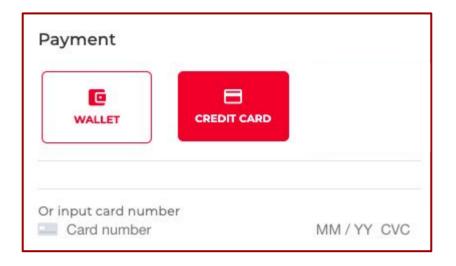

#### **PAYMENT METHOD**

**Debit/Credit Card** payment method: For companies with the occasional delivery. Payment will be made on per-delivery basis. There would be a non-refundable card processing fee of 3.4% + \$0.60 per transaction.

### How do i pay by Debit/Credit Card?

At the end of each delivery posting, select "Credit Card". Enter your debit/credit card details to pay