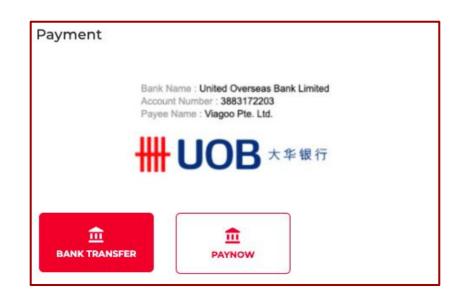

#### b. Via Bank Transfer

Transfer your preferred value to:

- Bank Name : United Overseas Bank Limited
- Account Number : 3883172203
- Payee Name : Viagoo Pte.Ltd

Screenshot your proof of transaction & upload. It will take 1-2 working days to process.