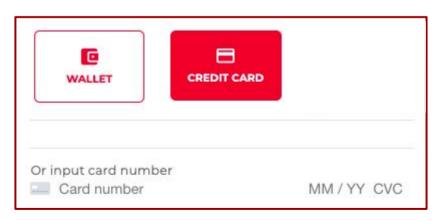

#### **PAYMENT METHOD**

**Debit/Credit Card** payment method: For companies with the occasional delivery. Payment will be made on per-delivery basis. There would be a non-refundable card processing fee of 3.4% + \$0.60 per transaction.

### How do i pay by Debit/Credit Card?

At the end of each delivery posting, select "Credit Card". Enter your debit/credit card details to pay