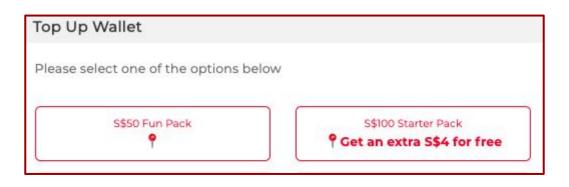

### How do i purchase the Credits?

Select your preferred value.

There are three payment methods to top up:

### a. Via Debit/Credit Card