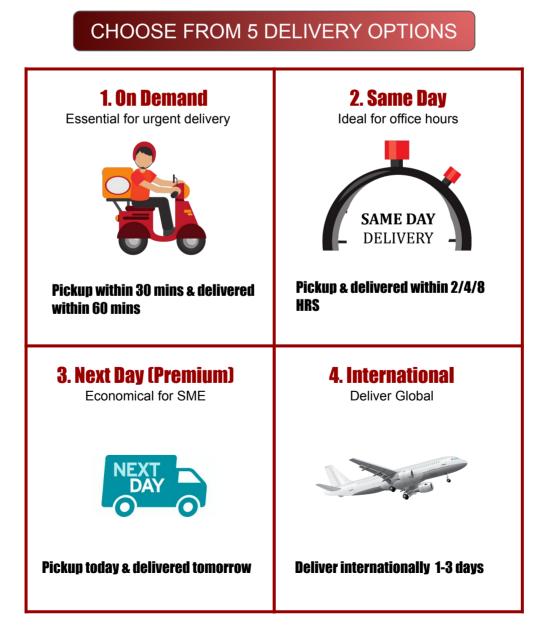

# Viamove On-Demand Deliveries

Need to send a gift to a friend? Forgot your keys at home? Need to get a document urgently signed and sent back? Viamove has you covered! With a few taps, get your parcel delivered within 60 minutes. Our multi-stop feature allows merchants to drop off their goods at up to 10 different locations within one trip!

# Viamove Same-Day Deliveries

We connect more than 3000 companies to more than 30,000 Singaporeans to perform same-day 2 hours / 4 hours / 8 hours deliveries!

0

# Viamove Next-Day Deliveries (Premium)

Our next-day delivery service (premium) is an extension to our existing on-demand & same-day delivery services portfolio, and is part of Viamove's vision to broaden our technology and service footprint in the region. This service is perfect for users needing to economically move large volumes of deliveries during the festive season

# Viamove Air International Deliveries

Deliver internationally around the world in 1-3 days! With our technology-driven platform, experienced customs team and transparent rates, enjoy complete visibility of your international shipments.