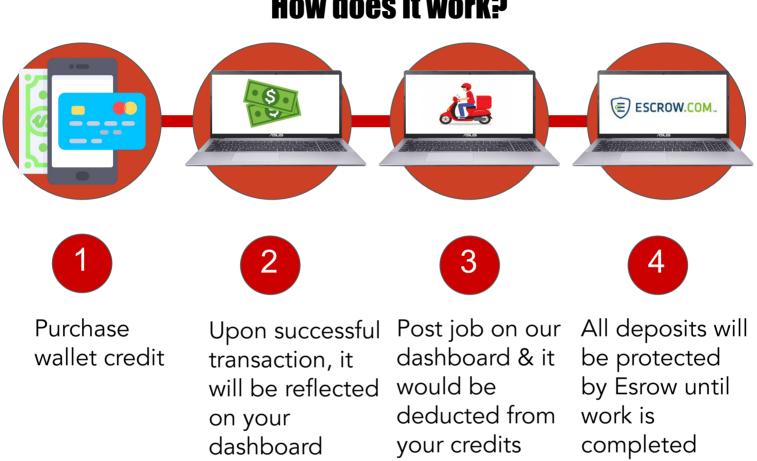

#### PAYMENT METHOD

Viamove Digital Wallet is the seamless payment method for all your deliveries; it works exactly like cash, but better! Simply top up your preferred value through the credit/debit card, bank transfer or paynow, it will be reflected as Credits in your account. All deposits will be protected by Escrow until the work is completed.

### How does it work?

### How do i purchase the Credits?

Select your preferred value.

There are three payment methods to top up: