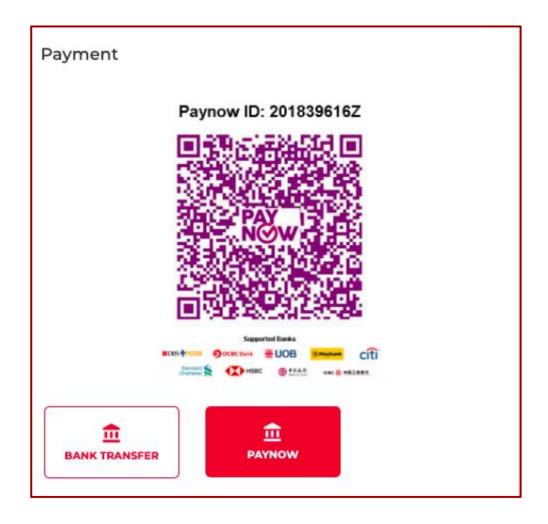

#### c. Via Paynow

Paynow your preferred value to:

- Paynow ID : 201839616Z or
- Scan QR Code

Screenshot your proof of transaction & upload. It will take 1-2 working days to process.